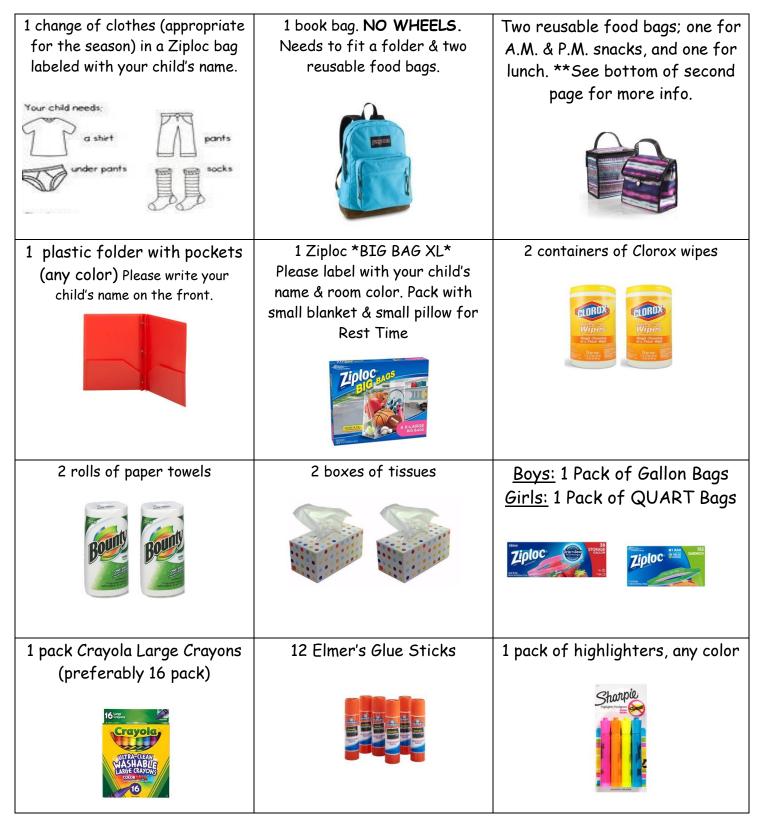

## 2024-2025 Preschool Supply List <u>Full Day Classes</u>

| 1 - Crayola Watercolors     | markers                                                                                                                                                                                                                                                                          | Ticonderoga pencils (often can<br>be found at |
|-----------------------------|----------------------------------------------------------------------------------------------------------------------------------------------------------------------------------------------------------------------------------------------------------------------------------|-----------------------------------------------|
|                             |                                                                                                                                                                                                                                                                                  | Drug Mart)                                    |
| Boys: 1 pack Crayola        | Girls: 1 pack Magic Erasers                                                                                                                                                                                                                                                      | Girls: 1 pack fine tip, low odor              |
| Washable Markers            |                                                                                                                                                                                                                                                                                  | dry erase markers                             |
| Boys: 2 packs of baby wipes | ***Label items with child's name & bring into Open House***                                                                                                                                                                                                                      |                                               |
|                             | Please note: A mid-year supply list will come home with your child<br>in January that will include items we frequently run out of (paper<br>towels, baby wipes, Clorox wipes, etc.)                                                                                              |                                               |
|                             | **Please clearly label food bags (on the outside of the bag) with your child's<br>name. Please label one with the word <u>SNACKS</u> , and the other with the word<br><u>LUNCH</u> . Snack bags can be a smaller pouch-like size, since they will only hold<br>two small snacks. |                                               |